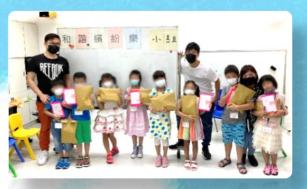

## **兒童活動** 新地雨後彩虹計劃

「童心·童行」兒童小組

5月份,我們舉辦了5節為受家庭衝突影響兒 童的小組,小組在疫情穩定後舉行,不少組 員已很久沒有參與有社交元素的小組,每節 小組均有遊戲及情緒元素,組員透過繪本故事 從中表達和分享情緒。

#### 和諧繽紛樂小組

組員在小組中有機會認識和 學習正確表達情緒,提升情 緒管理能力,減少衝突,建 立和諧家庭氣氛。