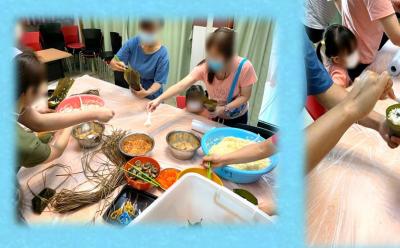

#### 網上論壇

經過兩次延期後,《家暴受虐男 士的福祉》網上論壇終於在6月份 圓滿舉行。今次共邀請了五位講 者,集合了多個跨專業界別在支 援受虐男士上作深入探討。由於 疫情影響下,改為以網上論壇方 式舉行,幸得大眾支持,當天參 加論壇人數接近100人,反應令人 鼓舞,亦正好證明社會對家暴受 虐男士的關注正在增加!

婦女及兒童庇護中心

經歷家暴的婦女需要外界的支持,重建新的生活, 期望透過製作糭子的過程,令他們可以暫時忘記 煩心的事情,紓緩情緒壓力,享受節日氣氛;亦 可增加婦女之間的交流及藉此建立友誼。活動當 日大家十分投入參與,過程中互相合作,氣氛輕 鬆和諧。