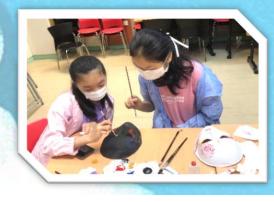

#### **親子雪條DIY** 以親子形式,共同參與親子遊

以祝丁形式, 共同参<u>與</u>祝丁延 戲及製作手工雪條, 一起從夏 日中感受涼快舒服的感覺。