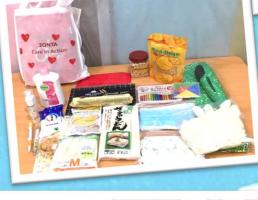

## 抗疫同行

疫情一再持續,本會感謝以下的商業機構、非牟利機構、社區組織 及個別人士(排名不分先後)在過去半年分別送上不同類別的抗逆物 資,讓我們一眾服務使用者感到自己在疫境中不曾被遺忘,深深感 受到暖暖的愛與關懷,亦令中心的工作員明白我們送上的不單只是 物資,更是一份互助互愛的禮物。受惠人士收取物資時展現的笑顏, 是生活上的一點小確幸,亦是大家共同抗疫時最美麗的畫面。

香港賽馬會 「和諧抗逆@身・心・寧」支援計劃

# 抗疫同行相片分享