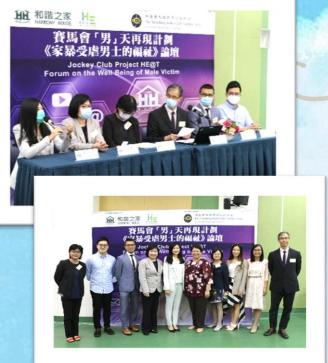

《家暴受虐男士的福祉》

#### 網上論壇

經過兩次延期後,《家暴受虐男 士的福祉》網上論壇終於在6月份 圓滿舉行。今次共邀請了五位講 者,集合了多個跨專業界別在支 援受虐男士上作深入探討。由於 疫情影響下,改為以網上論壇方 式舉行,幸得大眾支持,當天參 加論壇人數接近100人,反應令人 鼓舞,亦正好證明社會對家暴受 虐男士的關注正在增加!

婦女及兒童庇護中心

經歷家暴的婦女需要外界的支持,重建新的生活, 期望透過製作糭子的過程,令他們可以暫時忘記 煩心的事情,紓緩情緒壓力,享受節日氣氛;亦 可增加婦女之間的交流及藉此建立友誼。活動當 日大家十分投入參與,過程中互相合作,氣氛輕 鬆和諧。